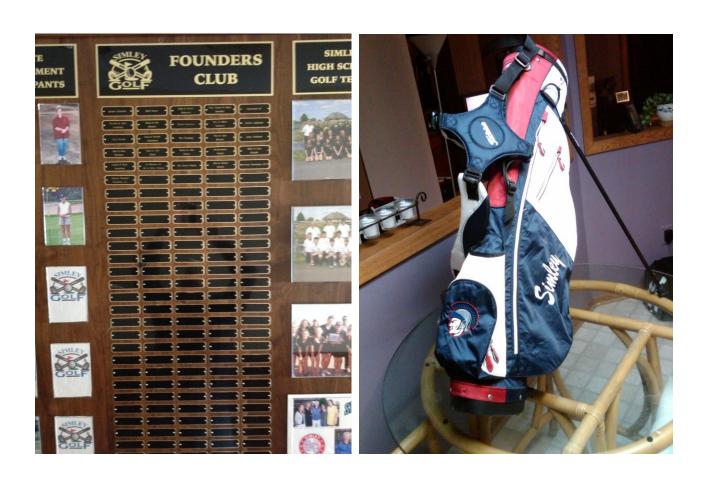

## **2014 Simley Golf**

Simley "Spartans" Golf made a decision in 2010 to begin a Founders Club to purchase team golf bags. As you see on the attached picture, the bags turned out great! The players on both the Girls and Boys teams have been extremely proud of their Simley golf bags. They should be, since the rest of the teams in the classic Suburban Conference had team bags for many years before us.

Our goal is to find individuals who will donate a minimum of \$150 this season to the program and become Simley Golf Founders. All founders will be recognized, unless anonymity is requested, by inclusion on the permanent Founders Club plaque at Inverwood Golf Course, inclusion on our program website, by the Inver Grove Heights School Board, and by the grateful appreciation of all Simley Golfers. Please also see the attached picture of our Founders Club Plaque that is currently prominently placed at Inverwood.